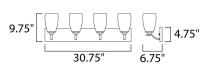

## MEASUREMENTS

DIMENSION **BACK PLATE** HANGING WEIGHT

LAMPING

LUMENS BULB BULB INCLUDED

DIMMABLE

: 30.75" W x 9.75" H x 6.75" Ext : 30.75" W x 4.75" H x 7.6" HCO : 6.84 lb

INPUT VOLTAGE : 120V : 0 Rated : 4 x 60W Incandescent E26 Medium , 240W Total : (Not Included) :Yes