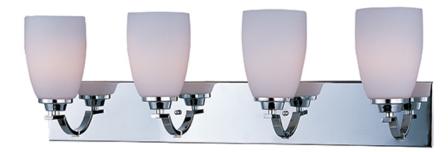

## **PRODUCT DESCRIPTION**

A clean, contemporary design featuring rectangular tubing, finished in your choice of Polished Chrome or Oil Rubbed Bronze, is enhanced by the tall scale, Satin White glass shades.