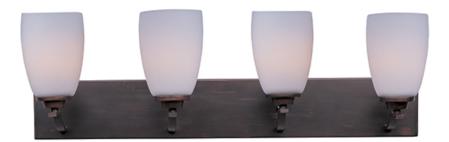

### PRODUCT DESCRIPTION

A clean, contemporary design featuring rectangular tubing, finished in your choice of Polished Chrome or Oil Rubbed Bronze, is enhanced by the tall scale, Satin White glass shades.

### **MEASUREMENTS**

DIMENSION : 30.75" W x 9.75" H x 6.75" Ext : 30.75" W x 4.75" H x 7.6" HCO **BACK PLATE** 

HANGING WEIGHT : 7.94 lb

LAMPING

INPUT VOLTAGE : 120V **LUMENS** : 0 Rated

BULB : 4 x 60W Incandescent E26 Medium, 240W Total

### **GLASS**

Satin White SW