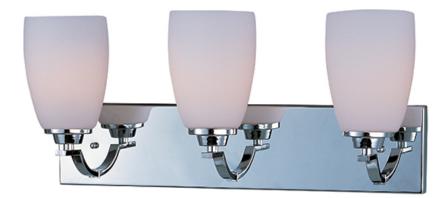

### PRODUCT DESCRIPTION

A clean, contemporary design featuring rectangular tubing, finished in your choice of Polished Chrome or Oil Rubbed Bronze, is enhanced by the tall scale, Satin White glass shades.

### **MEASUREMENTS**

DIMENSION : 22" W x 9.75" H x 6.75" Ext : 22" W x 4.75" H x 7.6" HCO **BACK PLATE** 

HANGING WEIGHT : 5.72 lb

## **GLASS**

Satin White SW