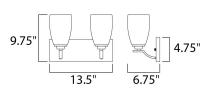

## MEASUREMENTS

DIMENSION BACK PLATE HANGING WEIGHT

## LAMPING

INPUT VOLTAGE LUMENS BULB BULB INCLUDED

DIMMABLE : Yes LIGHTING\_DIRECTION : BOTH

: 13.5" W x 9.75" H x 6.75" Ext : 13.38" W x 4.75" H x 7.6" HCO : 3.31 lb

AGE : 120V : 0 Rated : 2 x 60W Incandescent E26 Medium , 120W Total DED : (Not Included) : Yes IRECTION : BOTH