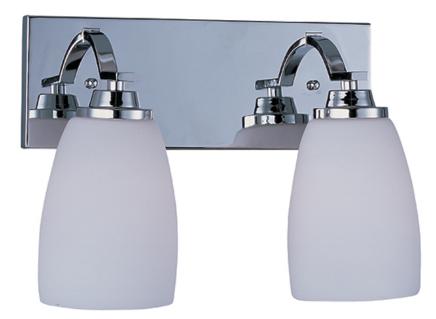

## **PRODUCT DESCRIPTION**

A clean, contemporary design featuring rectangular tubing, finished in your choice of Polished Chrome or Oil Rubbed Bronze, is enhanced by the tall scale, Satin White glass shades.

Oil Rubbed Bronze

**GLASS** Satin White SW

MATERIAL Steel

**RATINGS** Damp Location