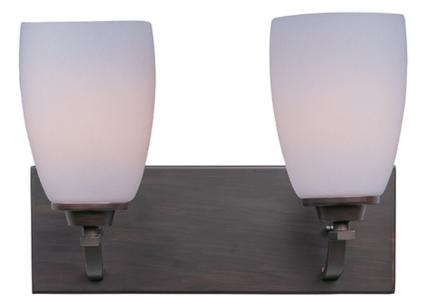

# PRODUCT DESCRIPTION

A clean, contemporary design featuring rectangular tubing, finished in your choice of Polished Chrome or Oil Rubbed Bronze, is enhanced by the tall scale, Satin White glass shades.

# **GLASS**

Satin White SW