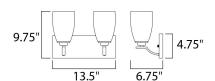

## **MEASUREMENTS**

DIMENSION : 13.5" W x 9.75" H x 6.75" Ext : 13.38" W x 4.75" H x 7.6" HCO **BACK PLATE** 

HANGING WEIGHT : 3.31 lb