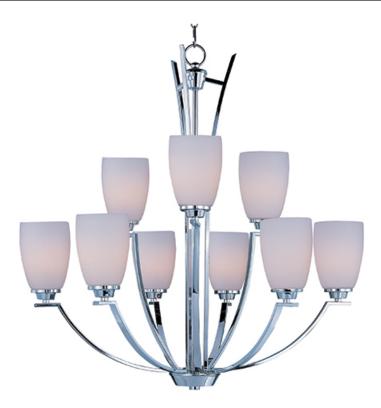

## **PRODUCT DESCRIPTION**

A clean, contemporary design featuring rectangular tubing, finished in your choice of Polished Chrome or Oil Rubbed Bronze, is enhanced by the tall scale, Satin White glass shades.

## FINISHES OPTION

Oil Rubbed Bronze Polished Chrome

**GLASS** Satin White SW

MATERIAL Steel + Glass

RATINGS CETLus Dry Location