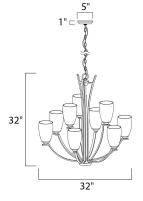

## MEASUREMENTS

HANGING WEIGHT

DIMENSION

BULB

: 32" L x 32" W x 32" H : 17.42 lb

| LAMPING       |       |
|---------------|-------|
| INPUT VOLTAGE | :120V |

- LUMENS : 0 Rated
  - : 9 x 60W Incandescent E26 Medium , 540W Total
- BULB INCLUDED : (Not Included)
- DIMMABLE : Yes