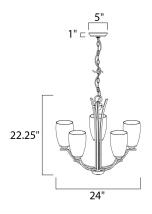

### **MEASUREMENTS**

DIMENSION : 24" L x 24" W x 22.25" H
CANOPY : 5" W x 1" H x 5" L

HANGING WEIGHT : 9.48 lb