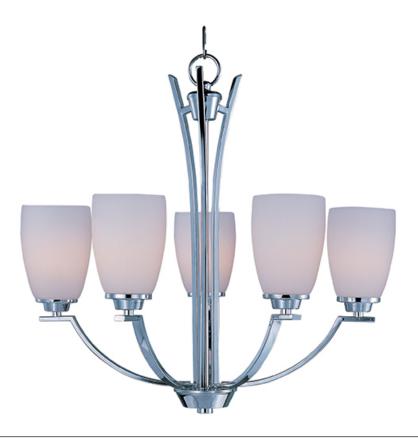

#### PRODUCT DESCRIPTION

A clean, contemporary design featuring rectangular tubing, finished in your choice of Polished Chrome or Oil Rubbed Bronze, is enhanced by the tall scale, Satin White glass shades.

# MATERIAL

Steel + Glass