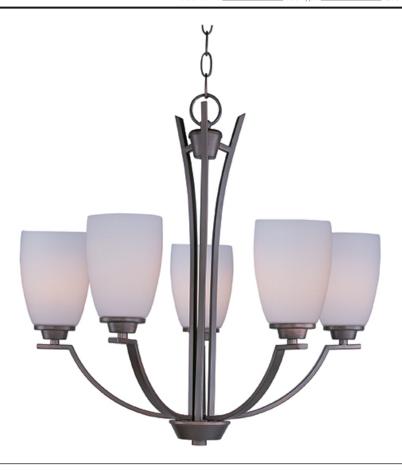

### **PRODUCT DESCRIPTION**

A clean, contemporary design featuring rectangular tubing, finished in your choice of Polished Chrome or Oil Rubbed Bronze, is enhanced by the tall scale, Satin White glass shades.

### **GLASS**

Satin White SW