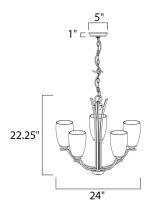

## **MEASUREMENTS**

DIMENSION : 24" W x 22.25" H CANOPY : 5" W x 1" H x 5" L

HANGING WEIGHT : 9.48 lb