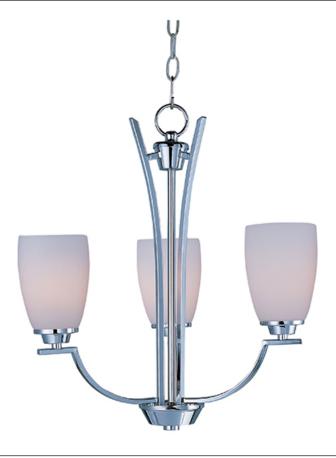

## **PRODUCT DESCRIPTION**

A clean, contemporary design featuring rectangular tubing, finished in your choice of Polished Chrome or Oil Rubbed Bronze, is enhanced by the tall scale, Satin White glass shades.

## FINISHES OPTION

Oil Rubbed Bronze

Polished Chrome

GLASS Satin White SW

RATINGS Dry Location