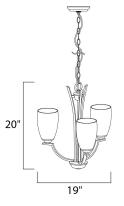

## MEASUREMENTS

HANGING WEIGHT

DIMENSION

BULB

: 19" W x 20" H

| LAMPING       |      |
|---------------|------|
| INPUT VOLTAGE | :120 |

- LUMENS
- **BULB INCLUDED** :
- DIMMABLE

: 7.05 lb