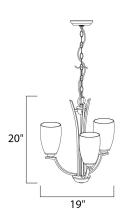

## **PRODUCT DESCRIPTION**

A clean, contemporary design featuring rectangular tubing, finished in your choice of Polished Chrome or Oil Rubbed Bronze, is enhanced by the tall scale, Satin White glass shades.



#### **MEASUREMENTS**

DIMENSION : 19" W x 20" H HANGING WEIGHT : 7.04 lb

## LAMPING

INPUT VOLTAGE : 120V **LUMENS** : 0 Rated

BULB : 3 x 60W Incandescent E26 Medium , 180W Total

**BULB INCLUDED** : (Not Included)

DIMMABLE

#### **FINISHES OPTION**



# **GLASS**

Satin White SW

### **RATINGS**

Dry Location



## **ADDITIONAL**

**OPERATING TEMPERATURE:** -20°C (-4°F), 40°C (104°F)

Always consult a qualified electrician before installing any lighting product.



253 NORTH VINELAND AVE I CITY OF INDUSTRY, CA 91746

## **EASTERN DISTRIBUTION CENTER**

4200 SHIRLEY DR. I ATLANTA, GA 30336

P. 626.956.4200 | F. 626.956.4225 | maximlighting.com