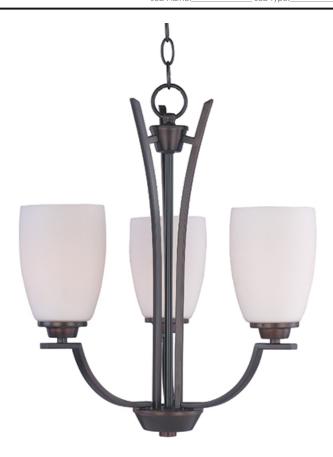

## **PRODUCT DESCRIPTION**

A clean, contemporary design featuring rectangular tubing, finished in your choice of Polished Chrome or Oil Rubbed Bronze, is enhanced by the tall scale, Satin White glass shades.