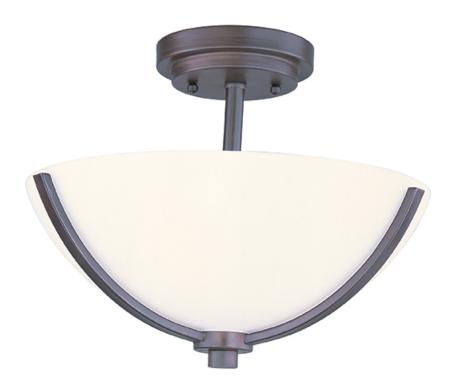

## PRODUCT DESCRIPTION

A clean, contemporary design featuring rectangular tubing, finished in your choice of Polished Chrome or Oil Rubbed Bronze, is enhanced by the tall scale, Satin White glass shades.