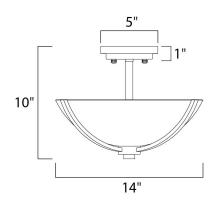

#### **MEASUREMENTS**

DIMENSION : 14" W x 10" H CANOPY : 5" W x 1" H x 5" L

HANGING WEIGHT : 5.51 lb