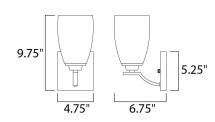

#### **MEASUREMENTS**

DIMENSION : 4.75" W x 9.75" H x 6.75" Ext

MAX OAH : 4.75" W x 5.12" H

HANGING WEIGHT : 1.32 lb