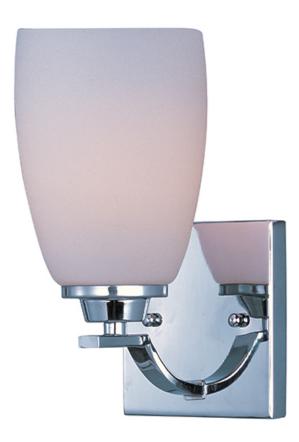

#### PRODUCT DESCRIPTION

A clean, contemporary design featuring rectangular tubing, finished in your choice of Polished Chrome or Oil Rubbed Bronze, is enhanced by the tall scale, Satin White glass shades.

# GLASS

Satin White SW

**FINISHES OPTION** 

Oil Rubbed Bronze
Polished Chrome