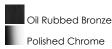

#### PRODUCT DESCRIPTION

A clean, contemporary design featuring rectangular tubing, finished in your choice of Polished Chrome or Oil Rubbed Bronze, is enhanced by the tall scale, Satin White glass shades.



#### **MEASUREMENTS**

DIMENSION : 4.75" W x 9.75" H x 6.75" Ext

MAX OAH : 4.75" W x 5.12" H

HANGING WEIGHT : 1.32 lb

### LAMPING

INPUT VOLTAGE : 120V LUMENS : 0 Rated

BULB : 1 x 60W Incandescent MB, 60W Total

DIMMABLE : Yes LIGHTING\_DIRECTION : BOTH

#### **FINISHES OPTION**



#### GLASS

Satin White SW

# **RATINGS**Dry Location



#### **ADDITIONAL**

INSTALL UP/DOWN: BOTH OPERATING TEMPERATURE: -20°C (-4°F), 40°C (104°F)

Always consult a qualified electrician before installing any lighting product.



## WESTERN DISTRIBUTION CENTER (HEADQUARTER)

4200 SHIRLEY DR. I ATLANTA, GA 30336

P. 626.956.4200 | F. 626.956.4225 | maximlighting.com