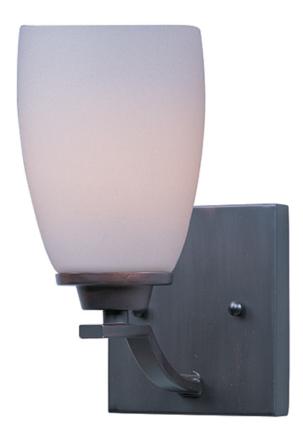

#### PRODUCT DESCRIPTION

A clean, contemporary design featuring rectangular tubing, finished in your choice of Polished Chrome or Oil Rubbed Bronze, is enhanced by the tall scale, Satin White glass shades.