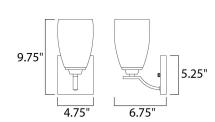

#### **MEASUREMENTS**

DIMENSION : 4.75" W x 9.75" H x 6.75" Ext

MAX OAH : 4.75" W x 5.12" H

HANGING WEIGHT : 1.32 lb