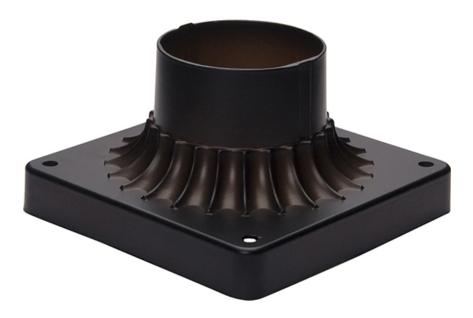

## **PRODUCT DESCRIPTION**

Maxim Lighting's commitment to both the residential lighting and the home building industries will assure you a product line focused on your lighting needs. With Maxim Lighting's Outdoor Essentials collection you will find quality product that is well designed, well priced and readily available.

## MEASUREMENTS

BULB

DIMENSION HANGING WEIGHT

LAMPING

: , 0W Total

: 3 lb

: 6" L x 5.75" W x 3.5" H