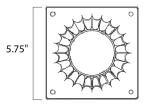

## MEASUREMENTS

BULB

DIMENSION HANGING WEIGHT

LAMPING

: , 0W Total

: 3 lb

: 6" L x 5.75" W x 3.5" H