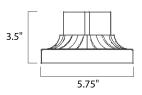

## MEASUREMENTS

BULB

DIMENSION HANGING WEIGHT

LAMPING

: , 0W Total

: 3 lb

: 6" L x 5.75" W x 3.5" H