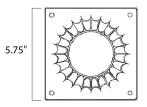

## **MEASUREMENTS**

BULB

DIMENSION HANGING WEIGHT

LAMPING

: , OW Total DIMMABLE :

: 6" L x 5.75" W x 3.5" H

: 3 lb