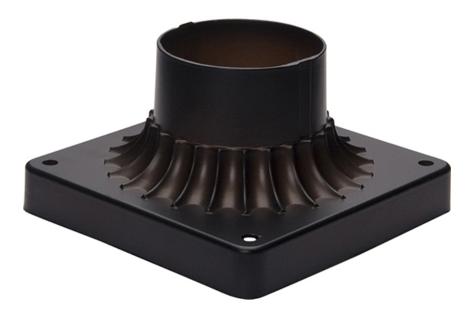

## **PRODUCT DESCRIPTION**

Maxim Lighting's commitment to both the residential lighting and the home building industries will assure you a product line focused on your lighting needs. With Maxim Lighting's Outdoor Essentials collection you will find quality product that is well designed, well priced and readily available.

## **MEASUREMENTS**

BULB

DIMENSION HANGING WEIGHT

LAMPING

: , OW Total DIMMABLE :

: 6" L x 5.75" W x 3.5" H

: 3 lb