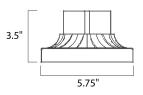

## **MEASUREMENTS**

BULB

DIMENSION HANGING WEIGHT

LAMPING

: , OW Total DIMMABLE :

: 6" L x 5.75" W x 3.5" H

: 3 lb