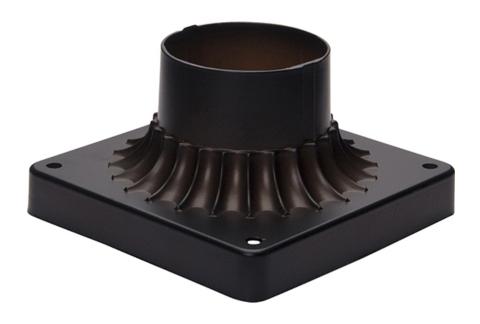

### PRODUCT DESCRIPTION

Maxim Lighting's commitment to both the residential lighting and the home building industries will assure you a product line focused on your lighting needs. With Maxim Lighting's Outdoor Essentials collection you will find quality product that is well designed, well priced and readily available.

## **MEASUREMENTS**

DIMENSION : 6" L x 5.75" W x 3.5" H

HANGING WEIGHT : 3 lb

LAMPING

BULB : , OW Total

DIMMABLE :