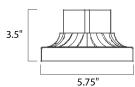

## **MEASUREMENTS**

DIMENSION : 6" L x 5.75" W x 3.5" H

HANGING WEIGHT : 3 lb

LAMPING

BULB : , OW Total

DIMMABLE :