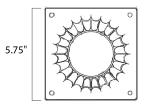

## **MEASUREMENTS**

BULB

DIMENSION HANGING WEIGHT

## LAMPING

: , OW Total DIMMABLE :

: 6" L x 5.75" W x 3.5" H : 3 lb

Acid Verde Antique Brass Antique White Artesian Bronze Barcelona Bronze Black Bordeaux Bronze Brushed Pewter Burnished Country Forge Country Stone Earth Tone Egyptian Bronze Empire Bronze Espresso Florence Bronze Gold Mist Golden Bronze Oil Rubbed Bronze Oriental Bronze Pewter Pine Tree Russet