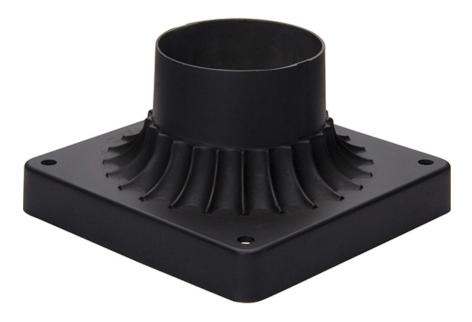

## **PRODUCT DESCRIPTION**

Maxim Lighting's commitment to both the residential lighting and the home building industries will assure you a product line focused on your lighting needs. With Maxim Lighting's Outdoor Essentials collection you will find quality product that is well designed, well priced and readily available.

## LAMPING

: 6" L x 5.75" W x 3.5" H : 0.44 lb