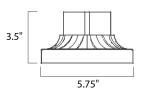

Job Type:\_



## **PRODUCT DESCRIPTION**

Maxim Lighting's commitment to both the residential lighting and the home building industries will assure you a product line focused on your lighting needs. With Maxim Lighting's Outdoor Essentials collection you will find quality product that is well designed, well priced and readily available.





## **MEASUREMENTS**

BULB

DIMENSION

HANGING WEIGHT

## LAMPING

: 6" L x 5.75" W x 3.5" H : 0.44 lb

## : , OW Total

DIMMABLE :





MATERIAL Aluminum

RATINGS

N/A Location

ADDITIONAL OPERATING TEMPERATURE: -20°C (-4°F), 40°C (104°F)

Always consult a qualified electrician before installing any lighting product.



WESTERN DISTRIBUTION CENTER (HEADQUARTER) 253 NORTH VINELAND AVE I CITY OF INDUSTRY, CA 91746

**EASTERN DISTRIBUTION CENTER** 4200 SHIRLEY DR. I ATLANTA, GA 30336

P. 626.956.4200 | F. 626.956.4225 | maximlighting.com