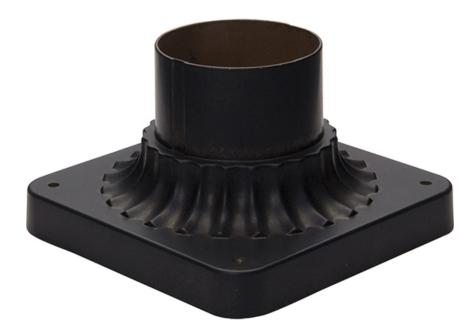

**MEASUREMENTS** 

BULB

DIMENSION

HANGING WEIGHT LAMPING

: , OW Total DIMMABLE :

: 3 lb

## 

ADDITIONAL **OPERATING TEMPERATURE:** -20°C (-4°F), 40°C (104°F)

Always consult a qualified electrician before installing any lighting product.

: 6" L x 5.75" W x 3.5" H

WESTERN DISTRIBUTION CENTER (HEADQUARTER) 253 NORTH VINELAND AVE I CITY OF INDUSTRY, CA 91746