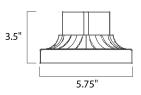

Job Type:\_

: 6" L x 5.75" W x 3.5" H

: 0.44 lb

## **MEASUREMENTS**

BULB

DIMENSION

HANGING WEIGHT