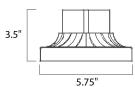

## **MEASUREMENTS**

: 6" L x 5.75" W x 3.5" H **DIMENSION** 

: 0.44 lb HANGING WEIGHT

**LAMPING** 

**BULB** :, 0W Total

DIMMABLE