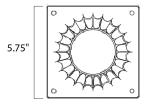

## **MEASUREMENTS**

DIMENSION : 6" L x 5.75" W x 3.5" H

HANGING WEIGHT : 3 lb

LAMPING

BULB : , OW Total

DIMMABLE :