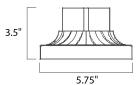

## **MEASUREMENTS**

DIMENSION : 6" L x 5.75" W x 3.5" H

HANGING WEIGHT : 3 lb

LAMPING

BULB : , OW Total

DIMMABLE :