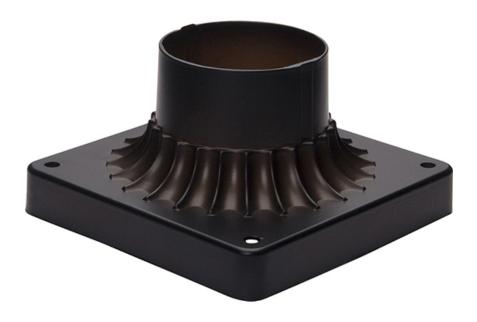

### PRODUCT DESCRIPTION

Maxim Lighting's commitment to both the residential lighting and the home building industries will assure you a product line focused on your lighting needs. With Maxim Lighting's Outdoor Essentials collection you will find quality product that is well designed, well priced and readily available.

## **MEASUREMENTS**

DIMENSION : 6" L x 5.75" W x 3.5" H

HANGING WEIGHT : 3 lb

LAMPING

BULB : , OW Total

DIMMABLE :