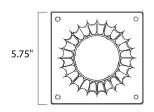

## **MEASUREMENTS**

DIMENSION : 6" L x 5.75" W x 3.5" H

HANGING WEIGHT : 3 lb

LAMPING

BULB : , OW Total

DIMMABLE :