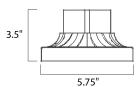

## **MEASUREMENTS**

DIMENSION : 6" L x 5.75" W x 3.5" H

HANGING WEIGHT : 3 lb

LAMPING

BULB : , OW Total

DIMMABLE :