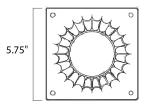

## MEASUREMENTS

BULB

DIMENSION HANGING WEIGHT

LAMPING

: , 0W Total

: 3 lb

: 6" L x 5.75" W x 3.5" H

DIMMABLE :