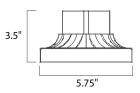

## MEASUREMENTS

BULB

DIMENSION HANGING WEIGHT

LAMPING

: , 0W Total

: 3 lb

: 6" L x 5.75" W x 3.5" H

DIMMABLE :