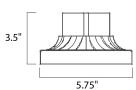

## **MEASUREMENTS**

DIMENSION : 6" L x 5.75" W x 3.5" H

HANGING WEIGHT : 0.44 lb

LAMPING

BULB : OW Total

DIMMABLE :