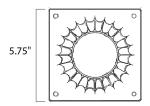

## **MEASUREMENTS**

DIMENSION : 6" L x 5.75" W x 3.5" H

HANGING WEIGHT : 0.44 lb

LAMPING

BULB : OW Total

DIMMABLE :