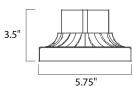

## **MEASUREMENTS**

DIMENSION : 6" L x 5.75" W x 3.5" H

: 3 lb HANGING WEIGHT

**LAMPING** 

**BULB** :,0W Total

DIMMABLE