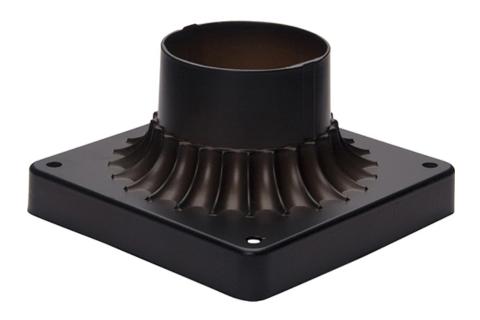

### PRODUCT DESCRIPTION

Maxim Lighting's commitment to both the residential lighting and the home building industries will assure you a product line focused on your lighting needs. With Maxim Lighting's Outdoor Essentials collection you will find quality product that is well designed, well priced and readily available.

## **MEASUREMENTS**

DIMENSION : 6" L x 5.75" W x 3.5" H

: 3 lb HANGING WEIGHT

**LAMPING** 

**BULB** :,0W Total

DIMMABLE