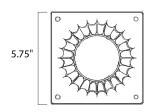

## **MEASUREMENTS**

DIMENSION : 6" L x 5.75" W x 3.5" H

: 3 lb HANGING WEIGHT

**LAMPING** 

**BULB** :,0W Total

DIMMABLE