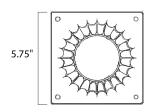

## **MEASUREMENTS**

DIMENSION : 6" L x 5.75" W x 3.5" H

HANGING WEIGHT : 0.44 lb

LAMPING

BULB : OW Total

DIMMABLE :