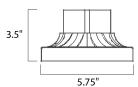

## **MEASUREMENTS**

DIMENSION : 6" L x 5.75" W x 3.5" H

HANGING WEIGHT : 0.44 lb

LAMPING

BULB : OW Total

DIMMABLE :