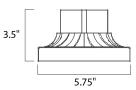

**MEASUREMENTS** 

BULB

DIMENSION HANGING WEIGHT

LAMPING

: , OW Total DIMMABLE :

: 6" L x 5.75" W x 3.5" H

: 3 lb

FINISHES OPTION Acid Verde Antique Brass Antique White Artesian Bronze Barcelona Bronze Black Bordeaux Bronze Brushed Pewter Burnished Country Forge Country Stone Earth Tone Egyptian Bronze Empire Bronze Espresso Florence Bronze Gold Mist Golden Bronze Oil Rubbed Bronze Oriental Bronze Pewter Pine Tree