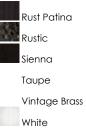

**MEASUREMENTS** 

BULB

DIMENSION HANGING WEIGHT

LAMPING

: , OW Total DIMMABLE :

: 6" L x 5.75" W x 3.5" H

: 3 lb

FINISHES OPTION Acid Verde Antique Brass Antique White Artesian Bronze Barcelona Bronze Black Bordeaux Bronze Brushed Pewter Burnished Country Forge Country Stone Earth Tone Egyptian Bronze Empire Bronze Espresso Florence Bronze Gold Mist Golden Bronze Oil Rubbed Bronze Oriental Bronze Pewter Pine Tree

Russet

MATERIAL Aluminum

RATINGS

N/A Location

ADDITIONAL OPERATING TEMPERATURE: -20°C (-4°F), 40°C (104°F)

Always consult a qualified electrician before installing any lighting product.

WESTERN DISTRIBUTION CENTER (HEADQUARTER) 253 NORTH VINELAND AVE I CITY OF INDUSTRY, CA 91746