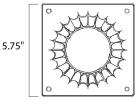

**MEASUREMENTS** 

BULB

DIMENSION HANGING WEIGHT

LAMPING

: , OW Total DIMMABLE :

: 6" L x 5.75" W x 3.5" H

: 3 lb

FINISHES OPTION Acid Verde Antique Brass Antique White Artesian Bronze Barcelona Bronze Black Bordeaux Bronze Brushed Pewter Burnished Country Forge Country Stone Earth Tone Egyptian Bronze Empire Bronze Espresso Florence Bronze Gold Mist Golden Bronze Oil Rubbed Bronze Oriental Bronze Pewter Pine Tree