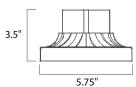

## **MEASUREMENTS**

DIMENSION : 6" L x 5.75" W x 3.5" H

HANGING WEIGHT : 0.44 lb

LAMPING

BULB : OW Total

DIMMABLE :