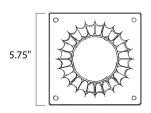

## **MEASUREMENTS**

DIMENSION : 6" L x 5.75" W x 3.5" H

HANGING WEIGHT : 0.44 lb

LAMPING

BULB : OW Total

DIMMABLE :