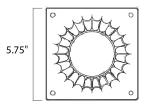

Quantity:\_

Job Type:\_



: 6" L x 5.75" W x 3.5" H

## **PRODUCT DESCRIPTION**

Maxim Lighting's commitment to both the residential lighting and the home building industries will assure you a product line focused on your lighting needs. With Maxim Lighting's Outdoor Essentials collection you will find quality product that is well designed, well priced and readily available.





## MEASUREMENTS

BULB

DIMENSION HANGING WEIGHT

LAMPING

: , 0W Total

: 3 lb

DIMMABLE :





MATERIAL Aluminum

RATINGS

N/A Location

ADDITIONAL OPERATING TEMPERATURE: -20°C (-4°F), 40°C (104°F)

Always consult a qualified electrician before installing any lighting product.



WESTERN DISTRIBUTION CENTER (HEADQUARTER) 253 NORTH VINELAND AVE I CITY OF INDUSTRY, CA 91746

**EASTERN DISTRIBUTION CENTER** 4200 SHIRLEY DR. I ATLANTA, GA 30336

P. 626.956.4200 | F. 626.956.4225 | maximlighting.com