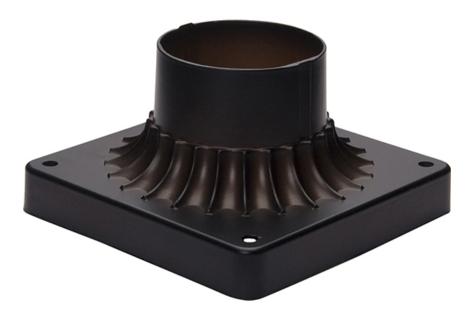

Quantity:\_

Job Type:\_

: 6" L x 5.75" W x 3.5" H

## MEASUREMENTS

BULB

DIMENSION HANGING WEIGHT

LAMPING

: , 0W Total

: 3 lb

DIMMABLE :

MATERIAL Aluminum