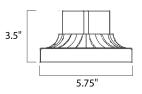

Quantity:\_

Job Type:\_



: 6" L x 5.75" W x 3.5" H

## **PRODUCT DESCRIPTION**

Maxim Lighting's commitment to both the residential lighting and the home building industries will assure you a product line focused on your lighting needs. With Maxim Lighting's Outdoor Essentials collection you will find quality product that is well designed, well priced and readily available.





## MEASUREMENTS

BULB

DIMENSION HANGING WEIGHT

LAMPING

: , 0W Total

: 3 lb

DIMMABLE :





MATERIAL Aluminum

RATINGS

N/A Location

ADDITIONAL OPERATING TEMPERATURE: -20°C (-4°F), 40°C (104°F)

Always consult a qualified electrician before installing any lighting product.



WESTERN DISTRIBUTION CENTER (HEADQUARTER) 253 NORTH VINELAND AVE I CITY OF INDUSTRY, CA 91746

**EASTERN DISTRIBUTION CENTER** 4200 SHIRLEY DR. I ATLANTA, GA 30336

P. 626.956.4200 | F. 626.956.4225 | maximlighting.com