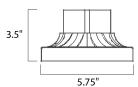

## **MEASUREMENTS**

DIMENSION : 6" L x 5.75" W x 3.5" H

HANGING WEIGHT : 3 lb

LAMPING

BULB : , OW Total

DIMMABLE :