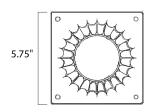

## **MEASUREMENTS**

DIMENSION : 6" L x 5.75" W x 3.5" H

HANGING WEIGHT : 3 lb

LAMPING

BULB : , OW Total

DIMMABLE :