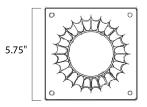

Quantity:\_

Job Type:\_



## **PRODUCT DESCRIPTION**

Maxim Lighting's commitment to both the residential lighting and the home building industries will assure you a product line focused on your lighting needs. With Maxim Lighting's Outdoor Essentials collection you will find quality product that is well designed, well priced and readily available.





MEASUREMENTS

LAMPING

DIMMABLE

BULB

DIMENSION

HANGING WEIGHT

: ,0W Total :

: 3 lb

: 6" L x 5.75" W x 3.5" H

## FINISHES OPTION Acid Verde Antique Brass Antique White Artesian Bronze Barcelona Bronze Black Bordeaux Bronze Brushed Pewter Burnished Country Forge Country Stone Earth Tone Egyptian Bronze Empire Bronze Espresso Florence Bronze Gold Mist Golden Bronze Oil Rubbed Bronze Oriental Bronze Pewter Pine Tree Russet



MATERIAL Aluminum

RATINGS Location

ADDITIONAL OPERATING TEMPERATURE: -20°C (-4°F), 40°C (104°F)

Always consult a qualified electrician before installing any lighting product.



WESTERN DISTRIBUTION CENTER (HEADQUARTER) 253 NORTH VINELAND AVE I CITY OF INDUSTRY, CA 91746

**EASTERN DISTRIBUTION CENTER** 4200 SHIRLEY DR. I ATLANTA, GA 30336

P. 626.956.4200 |