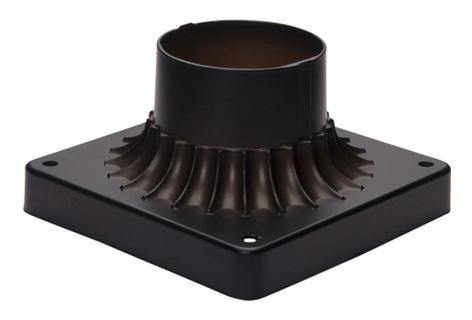

## **PRODUCT DESCRIPTION**

Maxim Lighting's commitment to both the residential lighting and the home building industries will assure you a product line focused on your lighting needs. With Maxim Lighting's Outdoor Essentials collection you will find quality product that is well designed, well priced and readily available.

: 6" L x 5.75" W x 3.5" H