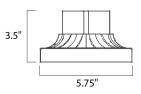

Quantity:\_

Job Type:\_



## **PRODUCT DESCRIPTION**

Maxim Lighting's commitment to both the residential lighting and the home building industries will assure you a product line focused on your lighting needs. With Maxim Lighting's Outdoor Essentials collection you will find quality product that is well designed, well priced and readily available.





MEASUREMENTS

LAMPING

DIMMABLE

BULB

DIMENSION

HANGING WEIGHT

: ,0W Total :

: 3 lb

: 6" L x 5.75" W x 3.5" H

## FINISHES OPTION Acid Verde Antique Brass Antique White Artesian Bronze Barcelona Bronze Black Bordeaux Bronze Brushed Pewter Burnished Country Forge Country Stone Earth Tone Egyptian Bronze Empire Bronze Espresso Florence Bronze Gold Mist Golden Bronze Oil Rubbed Bronze Oriental Bronze Pewter Pine Tree Russet



MATERIAL Aluminum

RATINGS Location

ADDITIONAL OPERATING TEMPERATURE: -20°C (-4°F), 40°C (104°F)

Always consult a qualified electrician before installing any lighting product.



WESTERN DISTRIBUTION CENTER (HEADQUARTER) 253 NORTH VINELAND AVE I CITY OF INDUSTRY, CA 91746

**EASTERN DISTRIBUTION CENTER** 4200 SHIRLEY DR. I ATLANTA, GA 30336

P. 626.956.4200 | F