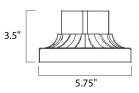

## **MEASUREMENTS**

BULB

DIMENSION HANGING WEIGHT

LAMPING

: 6" L x 5.75" W x 3.5" H : 3 lb

: , OW Total DIMMABLE :

MATERIAL Aluminum

RATINGS