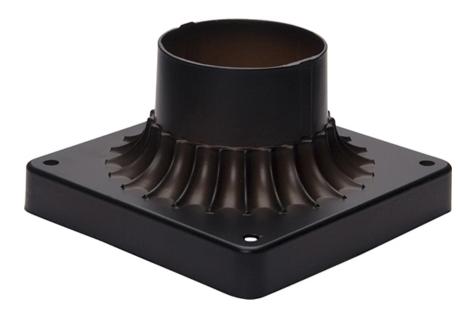

## **PRODUCT DESCRIPTION**

Maxim Lighting's commitment to both the residential lighting and the home building industries will assure you a product line focused on your lighting needs. With Maxim Lighting's Outdoor Essentials collection you will find quality product that is well designed, well priced and readily available.

## **MEASUREMENTS**

BULB

DIMENSION HANGING WEIGHT

LAMPING

: 6" L x 5.75" W x 3.5" H : 3 lb

: , OW Total DIMMABLE :

MATERIAL Aluminum

RATINGS