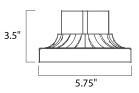

## **MEASUREMENTS**

BULB

DIMENSION HANGING WEIGHT

## LAMPING

: , OW Total DIMMABLE :

: 6" L x 5.75" W x 3.5" H : 3 lb

Acid Verde Antique Brass Antique White Artesian Bronze Barcelona Bronze Black Bordeaux Bronze Brushed Pewter Burnished Country Forge Country Stone Earth Tone Egyptian Bronze Empire Bronze Espresso Florence Bronze Gold Mist Golden Bronze Oil Rubbed Bronze Oriental Bronze Pewter Pine Tree Russet