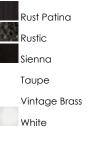

## LAMPING

: , OW Total DIMMABLE :

: 6" L x 5.75" W x 3.5" H : 3 lb

Acid Verde Antique Brass Antique White Artesian Bronze Barcelona Bronze Black Bordeaux Bronze Brushed Pewter Burnished Country Forge Country Stone Earth Tone Egyptian Bronze Empire Bronze Espresso Florence Bronze Gold Mist Golden Bronze Oil Rubbed Bronze Oriental Bronze Pewter Pine Tree Russet