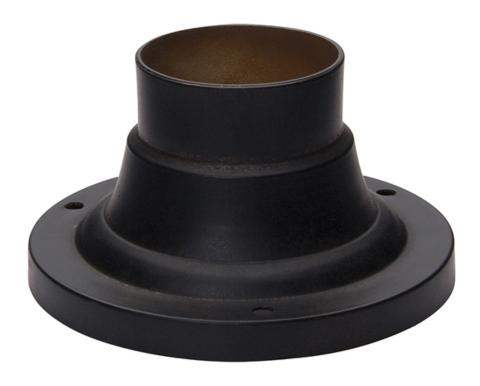

## PRODUCT DESCRIPTION

Maxim Lighting's commitment to both the residential lighting and the home building industries will assure you a product line focused on your lighting needs. With Maxim Lighting's Outdoor Essentials collection you will find quality product that is well designed, well priced and readily available.

# **MEASUREMENTS**

DIMENSION : 6" W x 3.5" H HANGING WEIGHT : 0.66 lb

#### **FINISHES OPTION**

Acid Verde

Antique Brass

Black

Burnished

Country Stone

Empire Bronze

Pewter

# MATERIAL

Aluminum