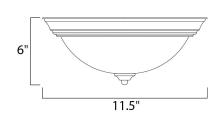

### PRODUCT DESCRIPTION

Maxim Lighting's commitment to both the residential lighting and the home building industries will assure you a product line focused on your lighting needs. With Maxim Lighting's Outdoor Essentials collection you will find quality product that is well designed, well priced and readily available.



# **MEASUREMENTS**

DIMENSION : 11.5" W x 6" H HANGING WEIGHT : 2.54 lb

# LAMPING

**LUMENS** : 672 Rated

**BULB** : 1 x 60W Incandescent MB, 60W Total

**BULB INCLUDED** : (Not Included)

DIMMABLE : Yes COLOR\_TEMP : 2700K

#### **FINISHES OPTION**



# **GLASS**

Marble MR

#### MATERIAL

Steel

#### **RATINGS**

cETLus Damp Location







## ADDITIONAL

RATED LIFE 2500 Hours **OPERATING TEMPERATURE:** -20°C (-4°F), 40°C (104°F)



# **WESTERN DISTRIBUTION CENTER (HEADQUARTER)**253 NORTH VINELAND AVE I CITY OF INDUSTRY, CA 91746

**EASTERN DISTRIBUTION CENTER** 4200 SHIRLEY DR. I ATLANTA, GA 30336

**P**. 626.956.4200 | **F**. 626.956.4225 | maximlighting.com