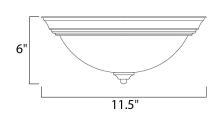

### PRODUCT DESCRIPTION

Maxim Lighting's commitment to both the residential lighting and the home building industries will assure you a product line focused on your lighting needs. With Maxim Lighting's Outdoor Essentials collection you will find quality product that is well designed, well priced and readily available.



# **MEASUREMENTS**

DIMENSION : 11.5" W x 6" H HANGING WEIGHT : 2.54 lb

#### LAMPING

**LUMENS** : 672 Rated

**BULB** : 1 x 60W Incandescent MB, 0W Total

**BULB INCLUDED** : (Not Included)

DIMMABLE : Yes COLOR\_TEMP : 2700K

#### **FINISHES OPTION**



# **GLASS**

Marble MR

#### MATERIAL

Steel

#### **RATINGS**

cETLus Damp Location







## ADDITIONAL

RATED LIFE 2500 Hours **OPERATING TEMPERATURE:** -20°C (-4°F), 40°C (104°F)



# **WESTERN DISTRIBUTION CENTER (HEADQUARTER)**253 NORTH VINELAND AVE I CITY OF INDUSTRY, CA 91746

**EASTERN DISTRIBUTION CENTER** 4200 SHIRLEY DR. I ATLANTA, GA 30336

**P**. 626.956.4200 | **F**. 626.956.4225 | maximlighting.com