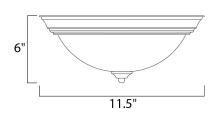

## MEASUREMENTS

DIMENSION : 11.5" L x 11.5" W x 6" H HANGING WEIGHT : 2.2 lb

LAMPING

INPUT VOLTAGE LUMENS BULB

BULB INCLUDED DIMMABLE

IT : 2.2 lb : 120V

: 672 Rated : 1 x 60W Incandescent E26 Medium , 60W Total D : (Not Included) : Yes