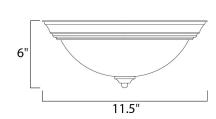

Quantity:

Job Type:



# PRODUCT DESCRIPTION

Maxim Lighting's commitment to both the residential lighting and the home building industries will assure you a product line focused on your lighting needs. With Maxim Lighting's Outdoor Essentials collection you will find quality product that is well designed, well priced and readily available.



# **MEASUREMENTS**

DIMENSION : 11.5" W x 6" H HANGING WEIGHT : 2.54 lb

### LAMPING

LUMENS : 672 Rated

BULB : 1 x 60W Incandescent MB, 0W Total

BULB INCLUDED : (Not Included)

DIMMABLE : Yes COLOR\_TEMP : 2700K

# **FINISHES OPTION**



White

GLASS Marble MR

# MATERIAL

Steel

### **RATINGS**

cETLus Damp Location



# **ADDITIONAL**

RATED LIFE 2500 Hours OPERATING TEMPERATURE: -20°C (-4°F), 40°C (104°F)



# **WESTERN DISTRIBUTION CENTER (HEADQUARTER)**253 NORTH VINELAND AVE I CITY OF INDUSTRY, CA 91746

**EASTERN DISTRIBUTION CENTER** 4200 SHIRLEY DR. I ATLANTA, GA 30336

**P**. 626.956.4200 | **F**. 626.956.4225 | maximlighting.com