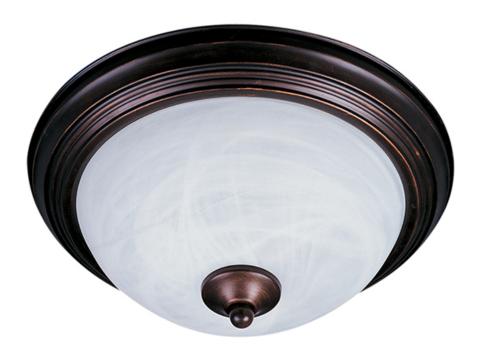

#### PRODUCT DESCRIPTION

Maxim Lighting's commitment to both the residential lighting and the home building industries will assure you a product line focused on your lighting needs. With Maxim Lighting's Outdoor Essentials collection you will find quality product that is well designed, well priced and readily available.

#### LAMPING

**LUMENS** : 672 Rated

**BULB** : 1 x 60W Incandescent MB, 0W Total

BULB INCLUDED : (Not Included)

DIMMABLE : Yes COLOR\_TEMP : 2700K

### **GLASS**

Marble MR

White

#### MATERIAL

Steel