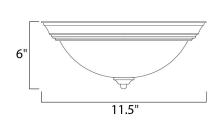

Quantity:



#### PRODUCT DESCRIPTION

Maxim Lighting's commitment to both the residential lighting and the home building industries will assure you a product line focused on your lighting needs. With Maxim Lighting's Outdoor Essentials collection you will find quality product that is well designed, well priced and readily available.



#### **MEASUREMENTS**

DIMENSION : 11.5" W x 6" H HANGING WEIGHT : 2.54 lb

#### LAMPING

**LUMENS** : 672 Rated

**BULB** : 1 x 60W Incandescent MB, 0W Total

BULB INCLUDED : (Not Included)

DIMMABLE : Yes COLOR\_TEMP : 2700K

#### **FINISHES OPTION**



### **GLASS**

Marble MR

White

#### MATERIAL

Steel

#### **RATINGS**

cETLus Damp Location



## ADDITIONAL

RATED LIFE 2500 Hours **OPERATING TEMPERATURE:** -20°C (-4°F), 40°C (104°F)



# **WESTERN DISTRIBUTION CENTER (HEADQUARTER)**253 NORTH VINELAND AVE I CITY OF INDUSTRY, CA 91746

**EASTERN DISTRIBUTION CENTER** 4200 SHIRLEY DR. I ATLANTA, GA 30336

**P**. 626.956.4200 | **F**. 626.956.4225 | maximlighting.com