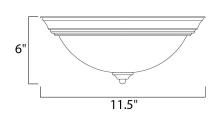

### PRODUCT DESCRIPTION

Maxim Lighting's commitment to both the residential lighting and the home building industries will assure you a product line focused on your lighting needs. With Maxim Lighting's Outdoor Essentials collection you will find quality product that is well designed, well priced and readily available.



# **MEASUREMENTS**

DIMENSION : 11.5" W x 6" H HANGING WEIGHT : 2.54 lb

# LAMPING

**LUMENS** : 672 Rated

**BULB** : 1 x 60W Incandescent MB, 60W Total

**BULB INCLUDED** : (Not Included)

DIMMABLE : Yes COLOR\_TEMP : 2700K

#### **FINISHES OPTION**



# **GLASS**

Marble MR

#### MATERIAL

Steel

#### **RATINGS**

cETLus Damp Location







## ADDITIONAL

RATED LIFE 2500 Hours **OPERATING TEMPERATURE:** -20°C (-4°F), 40°C (104°F)



# **WESTERN DISTRIBUTION CENTER (HEADQUARTER)**253 NORTH VINELAND AVE I CITY OF INDUSTRY, CA 91746

**EASTERN DISTRIBUTION CENTER** 4200 SHIRLEY DR. I ATLANTA, GA 30336

**P**. 626.956.4200 | **F**. 626.956.4225 | maximlighting.com