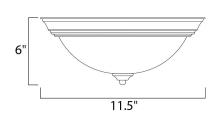

Quantity:\_



## **PRODUCT DESCRIPTION**

Maxim Lighting's commitment to both the residential lighting and the home building industries will assure you a product line focused on your lighting needs. With Maxim Lighting's Outdoor Essentials collection you will find quality product that is well designed, well priced and readily available.



## MEASUREMENTS

: 11.5" W x 6" H HANGING WEIGHT : 2.54 lb

## LAMPING

DIMENSION

LUMENS BULB **BULB INCLUDED** DIMMABLE COLOR\_TEMP :2700K

: 672 Rated : 1 x 60W Incandescent MB , 60W Total : (Not Included) : Yes





GLASS Marble MR

MATERIAL Steel

RATINGS cETLus Damp Location



## ADDITIONAL RATED LIFE 2500 Hours

OPERATING TEMPERATURE: -20°C (-4°F), 40°C (104°F)

Always consult a qualified electrician before installing any lighting product.



WESTERN DISTRIBUTION CENTER (HEADQUARTER) 253 NORTH VINELAND AVE I CITY OF INDUSTRY, CA 91746

EASTERN DISTRIBUTION CENTER 4200 SHIRLEY DR. I ATLANTA, GA 30336

P. 626.956.4200 | F. 626.956.4225 | maximlighting.com