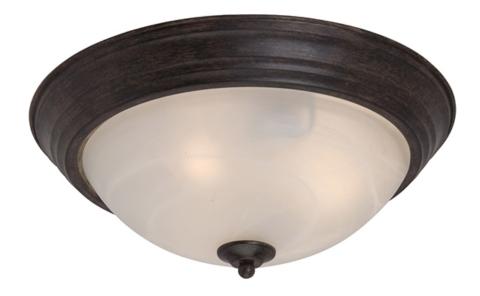

## **PRODUCT DESCRIPTION**

Maxim Lighting's commitment to both the residential lighting and the home building industries will assure you a product line focused on your lighting needs. With Maxim Lighting's Outdoor Essentials collection you will find quality product that is well designed, well priced and readily available.

## LAMPING

DIMENSION

LUMENS BULB **BULB INCLUDED** DIMMABLE COLOR\_TEMP :2700K

: 672 Rated : 1 x 60W Incandescent MB , 60W Total : (Not Included) : Yes

GLASS Marble MR

MATERIAL Steel

RATINGS cETLus Damp Location