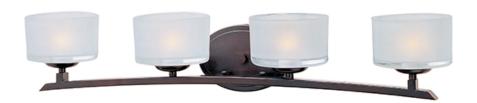

### PRODUCT DESCRIPTION

Symmetry in design captures the essence of the Elle collection. Graceful sweeping arms finished in either Polished Chrome or Oil-Rubbed Bronze support a bold Frosted glass. Xenon lamps supply a bright, natural light.