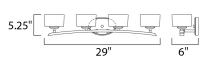

### **MEASUREMENTS**

**DIMENSION** : 29" W x 5.25" H x 6" Ext : 6.89" W x 4.5" H x 2.9" HCO **BACK PLATE** 

HANGING WEIGHT : 10.58 lb