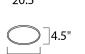

# **MEASUREMENTS**

**DIMENSION** : 20.5" W x 5.25" H x 6" Ext : 6.89" W x 4.5" H x 3" HCO **BACK PLATE** 

HANGING WEIGHT : 7.92 lb