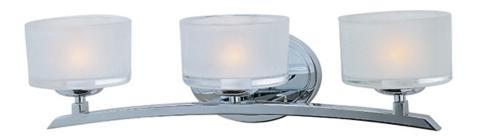

#### PRODUCT DESCRIPTION

Symmetry in design captures the essence of the Elle collection. Graceful sweeping arms finished in either Polished Chrome or Oil-Rubbed Bronze support a bold Frosted glass. Xenon lamps supply a bright, natural light.