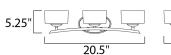

# **MEASUREMENTS**

**DIMENSION** : 20.5" W x 5.25" H x 6" Ext : 6.89" W x 4.5" H x 3" HCO **BACK PLATE** 

HANGING WEIGHT : 7.92 lb