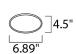

### **MEASUREMENTS**

**DIMENSION** : 20.5" W x 5.25" H x 6" Ext **BACK PLATE** : 6.89" W x 4.5" H x 3" HCO

HANGING WEIGHT : 8.38 lb