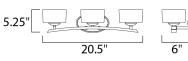

### **MEASUREMENTS**

**DIMENSION** : 20.5" W x 5.25" H x 6" Ext **BACK PLATE** : 6.89" W x 4.5" H x 3" HCO

HANGING WEIGHT : 8.38 lb