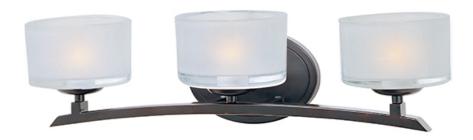

### PRODUCT DESCRIPTION

Symmetry in design captures the essence of the Elle collection. Graceful sweeping arms finished in either Polished Chrome or Oil-Rubbed Bronze support a bold Frosted glass. Xenon lamps supply a bright, natural light.