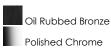

Quantity:



### PRODUCT DESCRIPTION

Symmetry in design captures the essence of the Elle collection. Graceful sweeping arms finished in either Polished Chrome or Oil-Rubbed Bronze support a bold Frosted glass. Xenon lamps supply a bright, natural light.





### **MEASUREMENTS**

**DIMENSION** : 20.5" W x 5.25" H x 6" Ext **BACK PLATE** : 6.89" W x 4.5" H x 3" HCO

HANGING WEIGHT : 8.38 lb

#### LAMPING

LUMENS : 2,400 Rated

BULB : 3 x 40W Xenon G9 Frost , 120W Total

BULB INCLUDED : (Included) DIMMABLE : Yes COLOR\_TEMP : 2900K

### **FINISHES OPTION**



### **GLASS**

Frosted FT

# MATERIAL

Steel + Glass

# **RATINGS**

**CETLUS** Damp Location







#### **ADDITIONAL**

INSTALL UP/DOWN: Up RATED LIFE 2000 Hours **OPERATING TEMPERATURE:** -20°C (-4°F), 40°C (104°F)

Always consult a qualified electrician before installing any lighting product.



# WESTERN DISTRIBUTION CENTER (HEADQUARTER)

## **EASTERN DISTRIBUTION CENTER**

4200 SHIRLEY DR. I ATLANTA, GA 30336