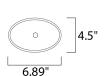

### **MEASUREMENTS**

**DIMENSION** : 13" W x 5" H x 6" Ext **BACK PLATE** : 6.89" W x 4.5" H x 2.7" HCO

HANGING WEIGHT : 5.73 lb