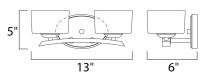

### **MEASUREMENTS**

**DIMENSION** : 13" W x 5" H x 6" Ext **BACK PLATE** : 6.89" W x 4.5" H x 2.7" HCO

HANGING WEIGHT : 5.73 lb