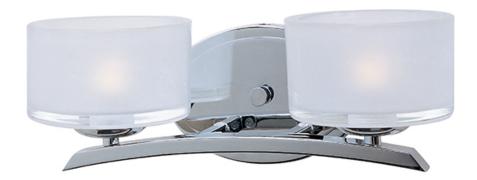

### PRODUCT DESCRIPTION

Symmetry in design captures the essence of the Elle collection. Graceful sweeping arms finished in either Polished Chrome or Oil-Rubbed Bronze support a bold Frosted glass. Xenon lamps supply a bright, natural light.