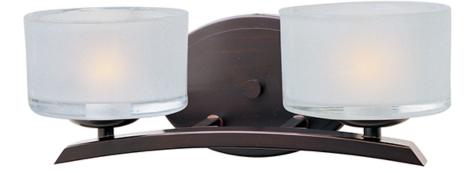

## **PRODUCT DESCRIPTION**

Symmetry in design captures the essence of the Elle collection. Graceful sweeping arms finished in either Polished Chrome or Oil-Rubbed Bronze support a bold Frosted glass. Xenon lamps supply a bright, natural light.