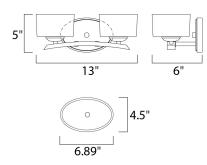

## MEASUREMENTS

DIMENSION BACK PLATE HANGING WEIGHT

## LAMPING

LUMENS : BULB : BULB INCLUDED : DIMMABLE : COLOR\_TEMP : : 13" W x 5" H x 6" Ext : 6.89" W x 4.5" H x 2.7" HCO : 5.73 lb

: 1,600 Rated : 2 x 50W Xenon G9 Frost , 100W Total D : (Included) : Yes : 2900K