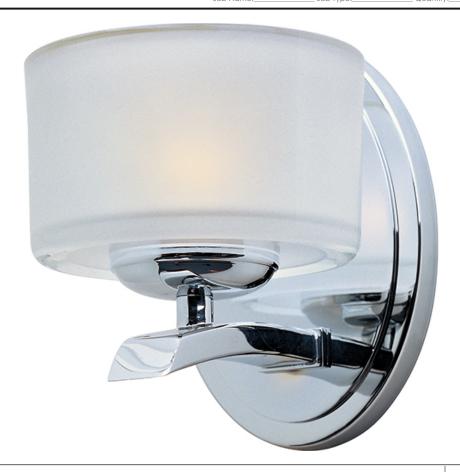

## PRODUCT DESCRIPTION

Symmetry in design captures the essence of the Elle collection. Graceful sweeping arms finished in either Polished Chrome or Oil-Rubbed Bronze support a bold Frosted glass. Xenon lamps supply a bright, natural light.

#### **MEASUREMENTS**

DIMENSION : 5" W x 6.5" H x 6.25" Ext MAX OAH : 4.49" W x 6.5" H HANGING WEIGHT : 2.87 lb

# GLASS

Frosted FT

## MATERIAL Steel