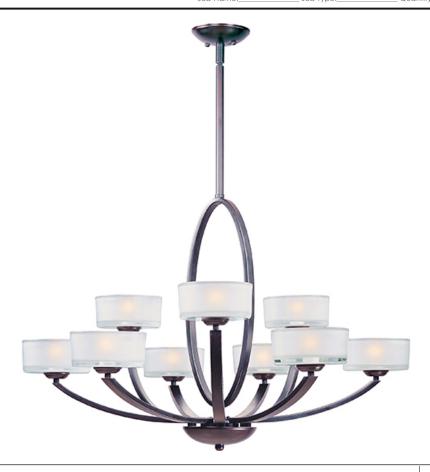

## **PRODUCT DESCRIPTION**

Symmetry in design captures the essence of the Elle collection. Graceful sweeping arms finished in either Polished Chrome or Oil-Rubbed Bronze support a bold Frosted glass. Â Xenon lamps supply a bright, natural light.

## **LAMPING**

**LUMENS** : 11,700 Rated

BULB : 9 x 50W Xenon G9 Frost , 450W Total

**BULB INCLUDED** : (Included) DIMMABLE : Yes COLOR\_TEMP : 2900K

### **GLASS**

Frosted FT

# MATERIAL

Steel + Glass