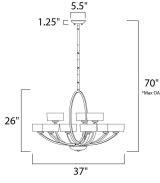

### **MEASUREMENTS**

**DIMENSION** : 37" W x 26" H MAX OAH : 70" OAH

CANOPY : 5.5" W x 1.25" H x 5.5" L

HANGING WEIGHT : 35.86 lb