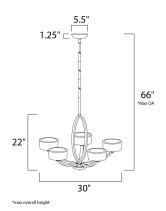

# **MEASUREMENTS**

**DIMENSION** : 30" W x 22" H MAX OAH : 66" OAH HANGING WEIGHT : 22.44 lb