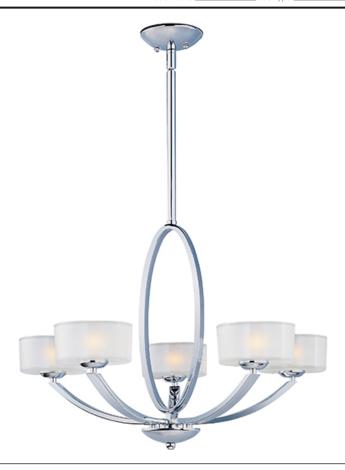

# **PRODUCT DESCRIPTION**

Symmetry in design captures the essence of the Elle collection. Graceful sweeping arms finished in either Polished Chrome or Oil-Rubbed Bronze support a bold Frosted glass. Â Xenon lamps supply a bright, natural light.